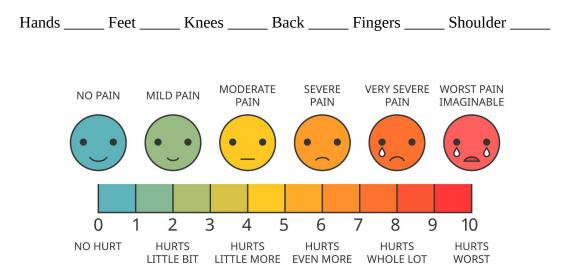

## PAIN ASSESSMENT

Do you have pain or arthritis in any of the following areas?

If so, please indicate the level of pain you experience by using the pain faces scale below:

\*If you have questions about completing this form, please contact our office at (678) 919-9128.